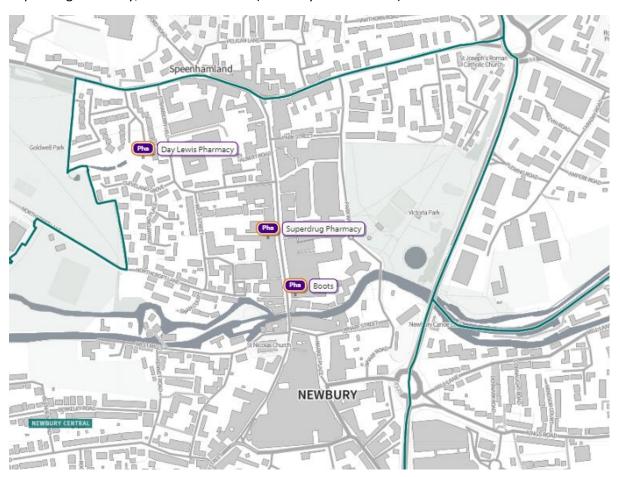

## Pharmacy proposed for closure

Superdrug Pharmacy, Northbrook Street (Newbury Central Ward)

## Alternative pharmacies

Pharmacies within a one-mile radius of FN512

|                                          | Saturday<br>opening | New<br>medicine<br>service | Seasonal<br>flu | Community pharmacy consultation service | Needle<br>exchange/<br>supervised<br>consumption | Emergency<br>hormonal<br>contraception |
|------------------------------------------|---------------------|----------------------------|-----------------|-----------------------------------------|--------------------------------------------------|----------------------------------------|
| Day Lewis,<br>Strawberry Hill<br>(FWX13) | YES                 | YES                        | YES             | YES                                     | YES                                              | YES                                    |
| Boots,<br>Northbrook<br>Street (FJV50)   | YES                 | YES                        | YES             | YES                                     | YES                                              | YES                                    |